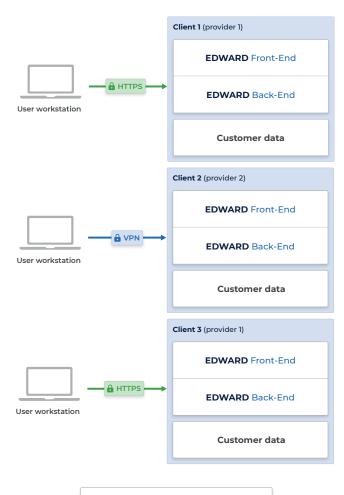

# **Dedicated SaaS**

The EDWARD Dedicated SaaS version enables the EDWARD application suite to be hosted by a compatible service provider chosen by the customer company. The Dedicated SaaS offer allows you to benefit from the advantages of a SaaS service, while maintaining control over the security of your company's data and their geographical location.

### Advantages of the dedicated SaaS solution

- The customer chooses the operator with whom they will host the application suite.
- The customer can choose how to size their servers according to their needs and thereby manage load scalability.
- The data are encrypted with the customer's own keys. They never come into contact with other customers' servers or data.

## What the dedicated SaaS offer entails

- Regular software updates.
- Functional support for users.
- Technical support for the application.
- VPN installation is required to access EDWARD APIs.
- Access and use of the software require an internet connection.